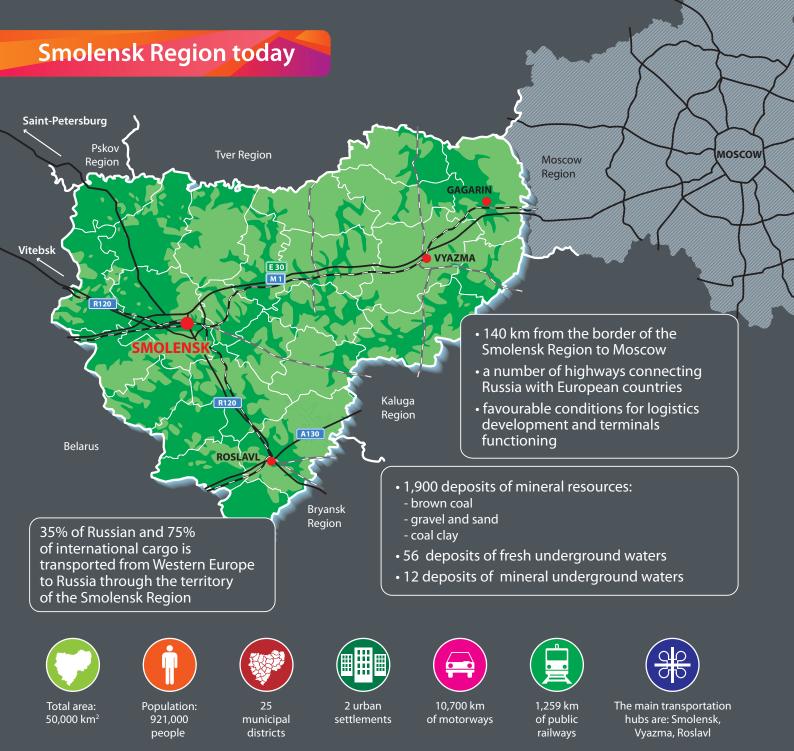

The Smolensk Region is an important transportation and communication hub with the shortest highways and railways running from Central Russia to Europe.

Vast territory and rich mineral resources, significant technological and intellectual potential make the Smolensk Region attractive for investors, Russian and international companies and financial organisations.

The Smolensk Region of today can boast of its most favourable environment created to ensure

the sustainable economic development; extensive efforts are made to improve the investment climate and to ensure safe investments of foreign and domestic capital.