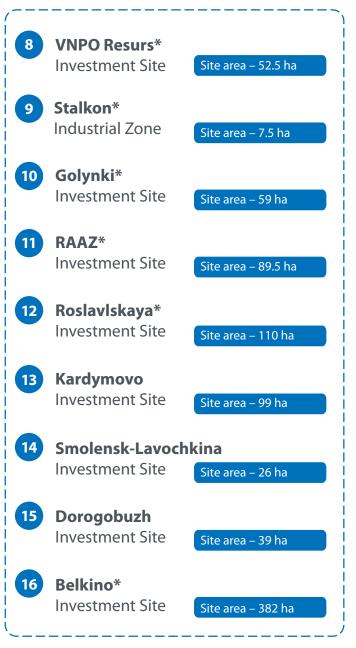

# **Priority Investment Sites**

--- Industrial lands

- – Agricultural lands
  - \* Sites with favourable opportunities of technological connection to power grid facilities from 15 to 50 MVA

#### **Priority Investment Sites** SAINT-PETERSBURG MOSCOW **PSKOV** REGION **TVER REGION** GAGARIN KHOLM-ZHIRKOVSKY 16 DEMIDOV DUKHOVSHCHINA **VYAZMA** E 30 M 1 SAFONOVO YARTSEVO Reserve land fund for KARDYMOVO DOROGOBUZH agricultural usage of more SMOLENSK than 720 thousand ha R120 Including: MONASTYRSHCHINA POCHINOK Dukhovshchina District - 44 ths. ha Elnya District – 42 ths. ha Krasny District - 36 ths. ha KALUGA REGION Monastyrshchina District – 54 ths. ha A130 BELARUS ROSLAVL 11 Pochinok District – 35 ths. ha Roslavl District – 53 ths. ha Rudnya District – 70 ths. ha Safonovo District – 36 ths. ha BRYANSK Smolensk District – 37 ths. ha REGION Sychyovka District – 30 ths. ha **EUROPE** Kholm-Zhirkovsky District – 32 ths. ha Shumyachi District – 30 ths. ha