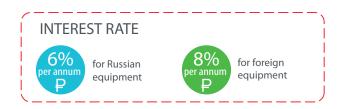

# Preferential Equipment Leasing\*\*\*

- Funding amount from 5 to 200 mln roubles
- Term up to 5 years
- Advance payment from 15%

\* Registration number of the entry in the state register of microfinance organizations No. 6110167000500 dated 25.10.2011.