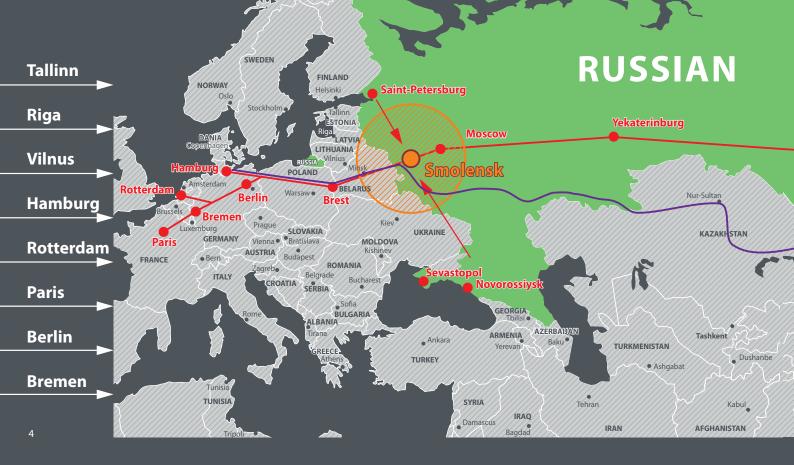

Being considered as the Western gate of Russia, Smolensk has an economically advantageous geographical location which creates prerequisites needed to increase and fulfil the investment potential of the region.

The Smolensk Region is an important transportation and communication hub with the shortest highways and railways running from Central Russia to Europe.

Vast territory and rich mineral resources, significant technological and intellectual potential make the Smolensk Region attractive for investors, Russian and international companies and financial organisations.

# **Geographical Location**

The Smolensk Region is the most important transportation and communication hub

60 million people live within a 500-km radius of Smolensk