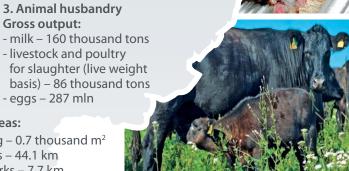

### THE SMOLENSK REGION HAS A HIGH POTENTIAL FOR AGRO-INDUSTRIAL COMPLEX DEVELOPMENT

Gross output:

- 1. Land for agricultural usage:
- 1.7 mln ha of agricultural land
- including 0.4 mln ha of cultivated area

#### 4. Social development of rural areas:

- constructed (purchased) housing 0.7 thousand m<sup>2</sup>
- constructed gas supply networks 44.1 km
- constructed water supply networks 7.7 km
- 96 socially important projects with citizen participation implemented

### ANIMAL HUSBANDRY

- 1. Subsidies on support of pedigree livestock farming.
- 2. Subsidies on increasing productivity of dairy cattle farming.
- 3. Subsidies on partial reimbursement of expenses related to keeping commercial dairy herd.
- Subsidies on partial reimbursement of costs for maintaining high yielding dairy cow population.
- 5. Subsidies on development of beef husbandry.
- 6. Subsidies on partial reimbursement of costs for commercialization of fish.
- 7. Subsidies on acquisition of young breeder.
- 8. Subsidies given to organizations, sole proprietors on purchasing raw milk in the Smolensk Region for producing dairy products.
- Subsidies given to agricultural consumer cooperatives on partial reimbursement of costs for acquisition of raw milk to further processing and sale.
- Subsidies on partial reimbursement of costs for ensuring increase in agricultural goods of own production in the framework of priority subindustry in agroindustrial complex – development of beef farming.