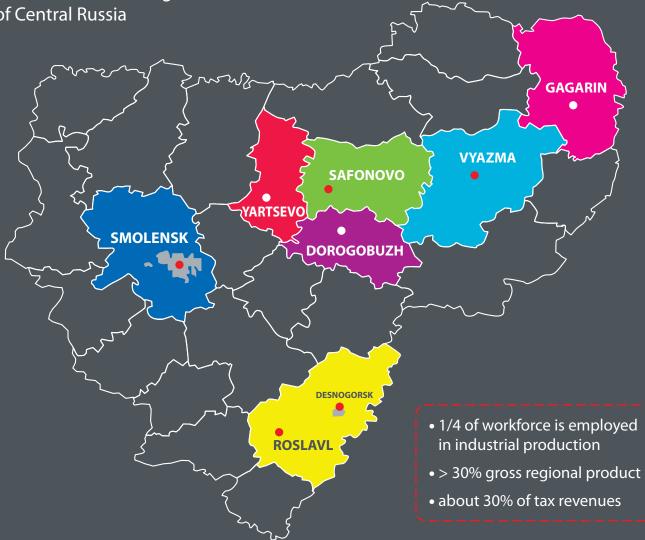

# Industry

The Smolensk Region is one of industrial regions of Central Russia

Industrial centres totally manufacturing over 90% of the overall amount of industrial goods produced within the region