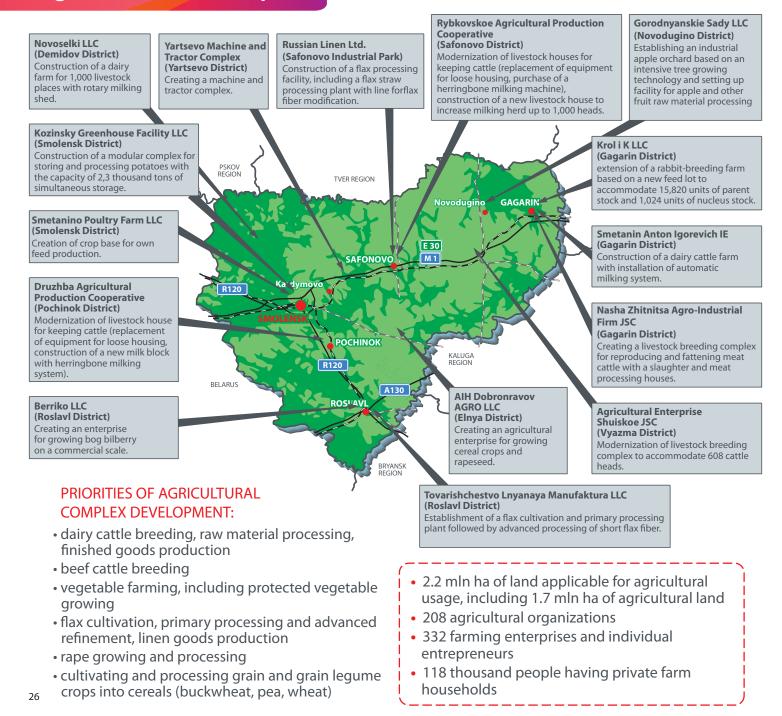

duction**



# Agriculture

### THE SMOLENSK REGION HAS A HIGH POTENTIAL FOR AGRO-INDUSTRIAL COMPLEX DEVELOPMENT

Gross output:

- 1. Land for agricultural usage:
- 1.7 mln ha of agricultural land
- including 0.4 mln ha of cultivated area

### IN 2020

#### 2. Plant growing

#### Gross yield of agricultural crops:

- grain 301.9 thousand tons
- flax 1.9 thousand tons
- rape 13.9 thousand tons
- potato 103.6 thousand tons
- vegetables 31 thousand tons

#### 4. Social development of rural areas:

- constructed (purchased) housing 0.7 thousand m<sup>2</sup>
- constructed gas supply networks 44.1 km
- constructed water supply networks 7.7 km
- 96 socially important projects with citizen participation implemented









# **Agro-Industrial Complex**

# **INVESTMENT PROJECTS IN AGRICULTURE**



# State Support for Agribusiness

# **SUBSIDIES**

## **PLANT GROWING**

- 1. Subsidies on partial reimbursement of costs for purchasing elite seeds.
- 2. Subsidies on partial reimbursement of costs for a complex of agrotechnological works.
- Subsidies on partial reimbursement of costs for carrying out land clearing operations and adding ameliorants to reduce soil acidity of reclaimed territories involved in agriculture.
- Subsidies on partial reimbursement of costs for perennial plantations establishing and maintenance.
- Subsidies on partial reimbursement of costs for ensuring increase in agricultural goods of own production in the framework of priority subindustries in agro-industrial complex:
- production of cereal crops and/or grain legume crops;
- production of field vegetables;
-