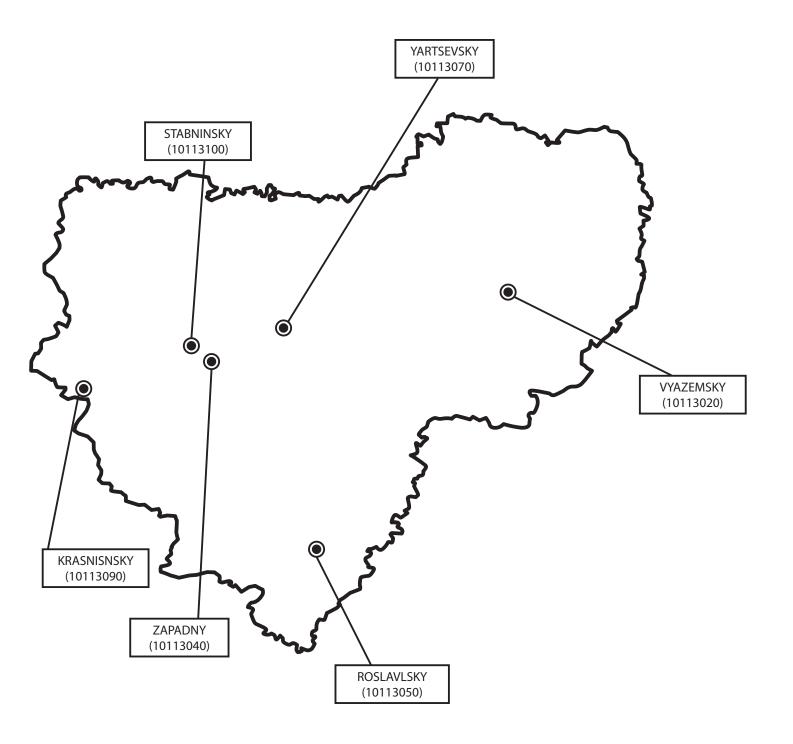

#### SMOLENSKY CLT TRANSIT-C LLC

LOCATION: 214032, Smolensk, Lavochkin St. 105.

- total area 37,000 m<sup>2</sup>
- capacity 350 cargo vehicles per day

#### ELTRANS+ LLC WAREHOUSE FOR TEMPORARY STORAGE

**LOCATION:** 215805, Smolensk Region, Yartsevo, Vtoraya Mashinostroitelnaya St. 5/3.

total area – 28,400 m<sup>2</sup>

попистически

ENTPAHC

capacity – 200 cargo vehicles per day

#### VYAZEMSKY TERMINAL LLC WAREHOUSE FOR TEMPORARY STORAGE

**LOCATION:** 215119, Smolensk Region, Vyazma, Elevatornaya St. 12.

- total area 20,000 m<sup>2</sup>
- capacity 50 cargo vehicles per day

#### Терминал ROSLAVLSKY CLT ROSLAVL-TERMINAL LLC

LOCATION: 216500, Smolensk Region, Roslavl District, Roslavl, Karl Marks St. 166.

- total area 25,000 m<sup>2</sup>
- capacity 140 cargo vehicles per day

#### NIKOLSKY TERMINAL LLC WAREHOUSE FOR TEMPORARY STORAGE

**LOCATION:** Smolensk Region, Smolensk District, Korokhotkinskoye rural settlement, Nikolskoe Village, Dorozhnaya St. 3.

- total area 40,000m<sup>2</sup>
- capacity 200 cargo vehicles per day

### АЛЬФА ТРАНС ALFA TRANS TERMINAL LLC

**LOCATION:** Smolensk Region, Smolensk District, Stabenskoye rural settlement, northeast of Stabna Village, at a distance of 700 meters; Smolensk Region, Smolensk District, Stabenskoye rural settlement, to the right of the highway Stabna-Mazaltsevo, northeast of Stabna Village, at a distance of 500 meters.

#### АЛЬФА ТРАНС ALFA-TRANS LLC

**LOCATION:** Smolensk Region, Krasninsky District, 250 m west of Buda Village and 650 m north of the railway Moscow - Minsk.

- total open and surrounding area 34,753.90 m<sup>2</sup>
- capacity 49 cargo vehicles per day
- 2 km from the Belarus border

#### **RHENUS** KRASNINSKY TCLT RHENUS-TERMINAL LLC

**LOCATION:** Smolensk Region, Krasny District, Krasnovskoye rural settlement, Krasnaya Gorka Village, Zarechnaya St., Bld. 2.

- total open and surrounding area 39,916 m<sup>2</sup>
- capacity 109 cargo vehicles per day
- 3 km from the Belarus border
- The first warehouse built by the international carrier in the Smolensk Region