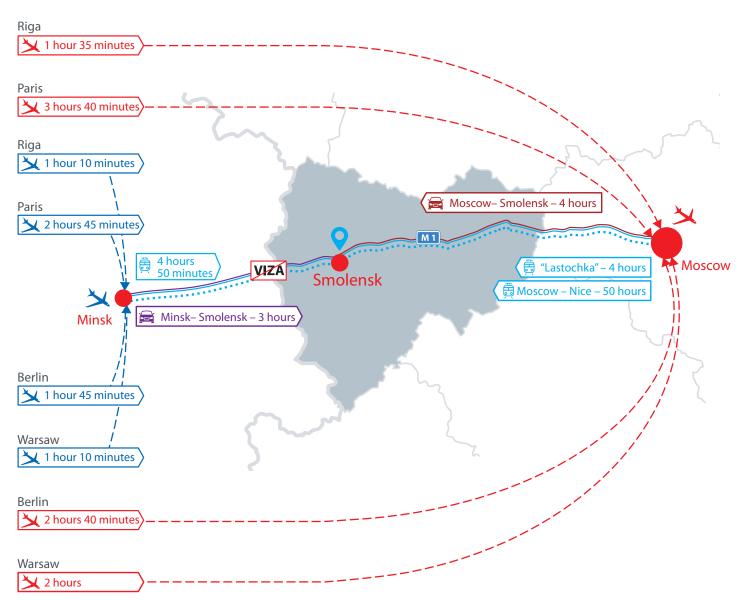

# **Geographical Location**

The Smolensk Region is the most important transportation and communication hub

60 million people live within a 500-km radius of Smolensk

# **Transport Accessibility**

### DISTANCE BETWEEN THE CITIES ON M1 "BELARUS" HIGHWAY

SMOLENSK - MINSK - 348 km

SMOLENSK – MOSCOW – 380 km