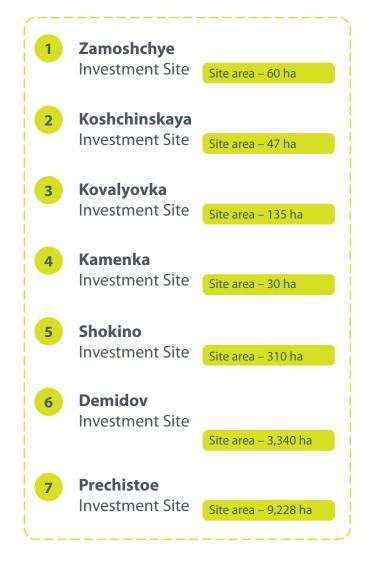

# **Priority Investment Sites**

--- Industrial lands

- – Agricultural lands
  - \* Sites with favourable opportunities of technological connection to power grid facilities from 15 to 50 MVA

#### **Priority Investment Sites** SAINT-PETERSBURG MOSCOW **PSKOV** REGION **TVER REGION** GAGARIN KHOLM-ZHIRKOVSKY 16 DEMIDOV DUKHOVSHCHINA **VYAZMA** E 30 M 1 SAFONOVO YARTSEVO Reserve land fund for KARDYMOVO DOROGOBUZH agricultural usage of more SMOLENSK than 720 thousand ha R120 Including: MONASTYRSHCHINA POCHINOK Dukhovshchina District - 44 ths. ha Elnya District – 42 ths. ha Krasny District - 36 ths. ha KALUGA REGION Monastyrshchina District – 54 ths. ha A130 BELARUS ROSLAVL 11 Pochinok District – 35 ths. ha Roslavl District – 53 ths. ha Rudnya District – 70 ths. ha Safonovo District – 36 ths. ha BRYANSK Smolensk District – 37 ths. ha REGION Sychyovka District – 30 ths. ha **EUROPE** Kholm-Zhirkovsky District – 32 ths. ha Shumyachi District – 30 ths. ha