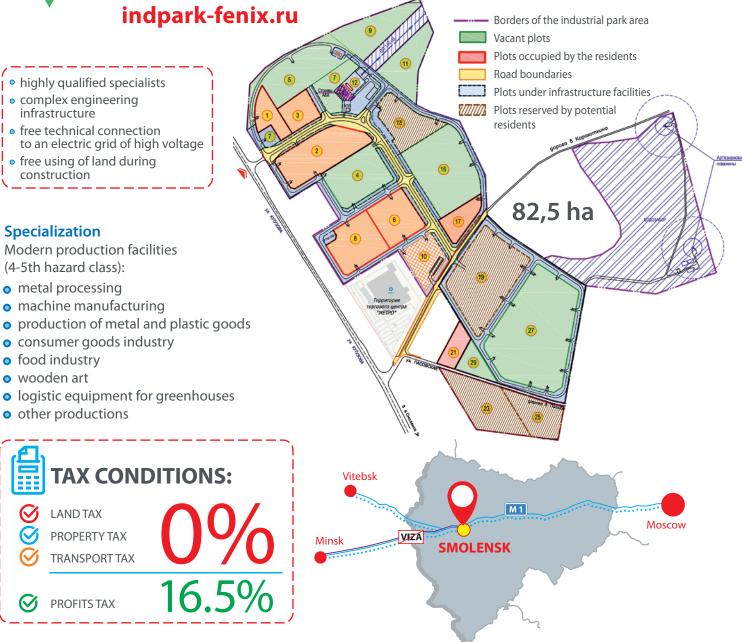

# safonovo.smolinvest.com

- highly qualified specialists
- complex engineering infrastructure
- free technical connection to an electric grid of high voltage
- free using of land during construction

### **Specialization**

Modern production facilities (2-5th hazard class):

- flax processing
- metal processing
- instrumentation engineering
- production of metal and plastic goods
- other productions

30 ha – Russian Linen Ltd., launch of the first flax mill in Russia over the past 30 years

6 ha – a resident