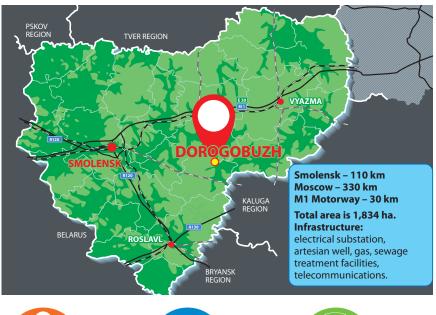

# Priority Social and Economic Development Area (PSEDA) of Dorogobuzh

PROVISION OF A LAND PLOT WITHOUT BIDDING

# Location: Dorogobuzh