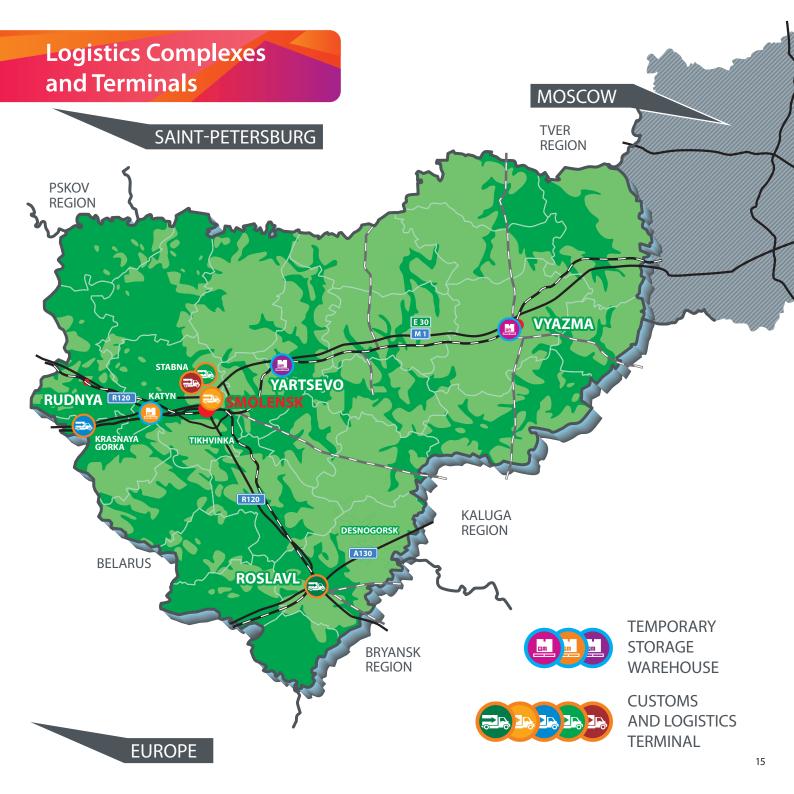

# Logistics Complexes and Terminals

#### SMOLENSKY CLT TRANSIT-C LLC

LOCATION: 214032, Smolensk, Lavochkin St. 105.

- total area 37,000 m<sup>2</sup>
- capacity 350 cargo vehicles per day

#### ELTRANS+ LLC WAREHOUSE FOR TEMPORARY STORAGE

**LOCATION:** 215805, Smolensk Region, Yartsevo, Vtoraya Mashinostroitelnaya St. 5/3.

total area – 28,400 m<sup>2</sup>

попистически

ENTPAHC

capacity – 200 cargo vehicles per day

#### VYAZEMSKY TERMINAL LLC WAREHOUSE FOR TEMPORARY STORAGE

**LOCATION:** 215119, Smolensk Region, Vyazma, Elevatornaya St. 12.

- total area 20,000 m<sup>2</sup>
- capacity 50 cargo vehicles per day

#### Терминал ROSLAVLSKY CLT ROSLAVL-TERMINAL LLC

LOCATION: 216500, Smolensk Region, Roslavl District, Roslavl, Karl Marks St. 166.

- total area 25,000 m<sup>2</sup>
- capacity 140 cargo vehicles per day

#### NIKOLSKY TERMINAL LLC WAREHOUSE FOR TEMPORARY STORAGE

**LOCATION:** Smolensk Region, Smolensk District, Korokhotkinskoye rural settlement, Nikolskoe Village, Dorozhnaya St. 3.

- total area 40,000m<sup>2</sup>
- capacity 200 cargo vehicles per day

### АЛЬФА ТРАНС ALFA TRANS TERMINAL LLC

**LOCATION:** Smolensk Region, Smolensk District, Stabenskoye rural settlement, northeast of Stabna Village, at a distance of 700 meters; Smolensk Region, Smolensk District, Stabenskoye rural settlement, to the right of the highway Stabna-Mazaltsevo, northeast of Stabna Village, at a distance of 500 meters.

#### АЛЬФА ТРАНС ALFA-TRANS LLC

**LOCATION:** Smolensk Region, Krasninsky District, 250 m west of Buda Village and 650 m north of the railway Moscow - Minsk.

- total open and surrounding area 34,753.90 m<sup>2</sup>
- capacity 49 cargo vehicles per day
- 2 km from the Belarus border

#### **RHENUS** KRASNINSKY TCLT RHENUS-TERMINAL LLC

**LOCATION:** Smolensk Region, Krasny District, Krasnovskoye rural settlement, Krasnaya Gorka Village, Zarechnaya St., Bld. 2.

- total open and surrounding area 39,916 m<sup>2</sup>
- capacity 109 cargo vehicles per day
- 3 km from the Belarus border
- The first warehouse built by the international carrier in the Smolensk Region