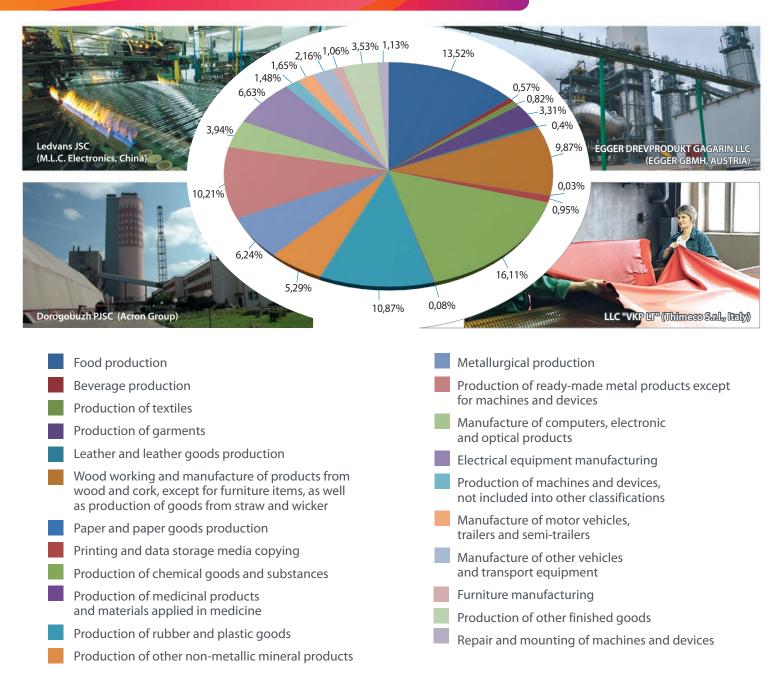

electric equipment

motor vehicles, trailers and semitrailers

- other vehicles and equipment
- other finished products.

# Localization of modern enterprises in the service sector:

healthcare system

• sport, recreation and entertainment

- laundry and dry-cleaning
- hotel business

• warehousing and auxiliary transport activities

activities for the provision of food and beverages

• activity of travel agencies or other organization

providing services in the field of tourism

Localization of modern enterprises in the agricultural sector



# Industry

The Smolensk Region is one of industrial regions of Central Russia





Industrial centres totally manufacturing over 90% of the overall amount of industrial goods produced within the region

# **Structure of the Industrial Production**



# Agriculture

### THE SMOLENSK REGION HAS A HIGH POTENTIAL FOR AGRO-INDUSTRIAL COMPLEX DEVELOPMENT

Gross output:

- 1. Land for agricultural usage:
- 1.7 mln ha of agricultural land
- including 0.4 mln ha of cultivated area

### IN 2020

#### 2. Plant growing

#### Gross yield of agricultural crops:

- grain 301.9 thousand tons
- flax 1.9 thousand tons
- rape 13.9 thousand tons
- potato 103.6 thousand tons
- vegetables 31 thousand tons

#### 4. Social development of rural areas:

- constructed (purchased) housing 0.7 thousand m<sup>2</sup>
- constructed gas supply networks 44.1 km
- constructed water supply networks 7.7 km
- 96 socially important projects with citizen participation implemented









# **Agro-Industrial Complex**

# **INVESTMENT PROJECTS IN AGRICULTURE**



# State S