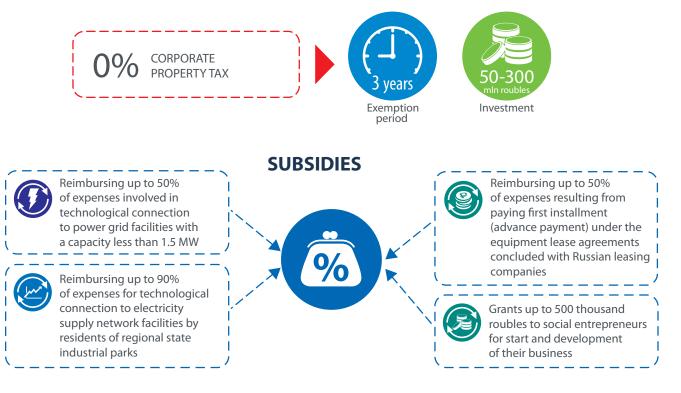

# TAX BENEFITS FOR THE PSEDA RESIDENTS:

CORPORATE INCOME TAX

CORPORATE PROPERTY TAX

)%

#### **PSEDA** advantages:

• the first PSEDA in the Central Federal District

• Special offers for residents of PSEDA Dorogobuzh:

1) concessional loans:

- at an annual rate of 0% in the amount ranging from 5 to 250 mln roubles;

- at an annual rate of 5% in the amount ranging from 250 to 1,000 mln roubles;

Loan maturity – up to 15 years;

Respite from loan repayment.

2) construction of infrastructure facilities covered by budget investments.