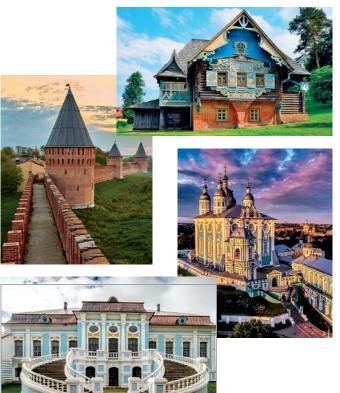

# THE SMOLENSK REGION BOASTS HUGE CULTURAL POTENTIAL

Smolensk State Drama Theatre named after A.S. Griboyedov

Smolensk Regional Philharmonia

**Cultural and Exhibition Centre** 

named after the Tenishevs

Smolensk Regional Public Library named after A.T. Tvardovsky is acknowledged as one of the best regional libraries in Russia

# **Tourism Potential**

Yuri Gagarin (1934-1968) – the first human in space

Maria Tenisheva (1858-1928) – the founder of the Museum of Russian Antiquities in Smolensk ("Russkaya Starina" Museum)

88

tourist

# FOCUS AREAS:

2,125

cultural

heritage

sites

150

natural

sanctuaries