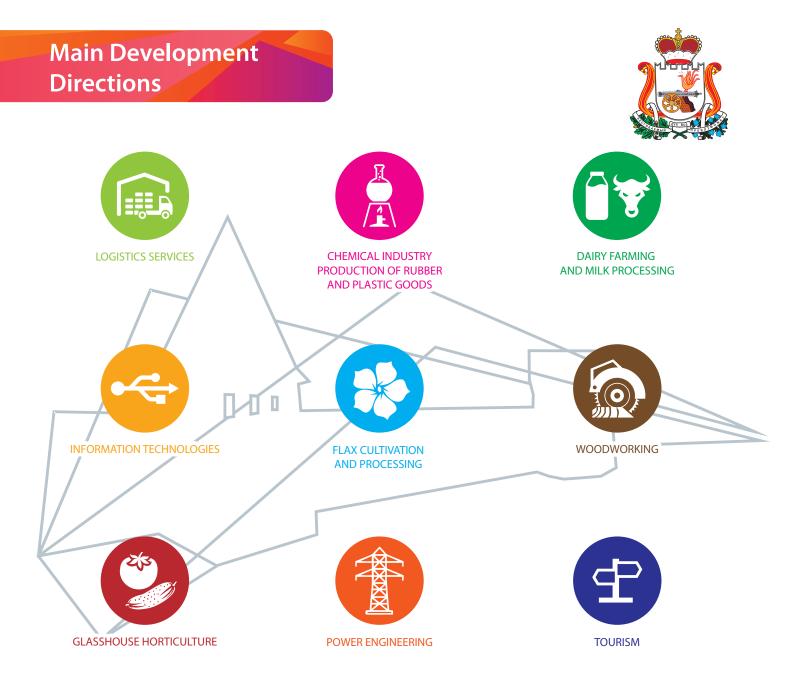

### **Specialization**

Modern production facilities (2-5th hazard class):

- flax processing
- metal processing
- instrumentation engineering
- production of metal and plastic goods
- other productions

30 ha – Russian Linen Ltd., launch of the first flax mill in Russia over the past 30 years

#### Localization of modern production facilities:

• food products, non-alcohol drinks

• textile goods, clothing, leather and goods made of leather

 woodworking and production of goods made of wood and cork

o printed products

• chemical substances and chemical products (except for production of fertilizers and nitrogen compounds)

• pharmaceutical products and materials for medical use

• rubber and plastic goods

• other non-metal mineral products

• finished metal goods, except for cars and equipment

• furniture as well as other finished goods

paper and paper products

• computers, electronic and optical products

• electric equipment

motor vehicles, trailers and semitrailers

- other vehicles and equipment
- other finished products.

# Localization of modern enterprises in the service sector:

healthcare system

• sport, recreation and entertainment

- laundry and dry-cleaning
- hotel business

• warehousing and auxiliary transport activities

activities for the provision of food and beverages

• activity of travel agencies or other organization

providing services in the field of tourism

Localization of modern enterprises in the agricultural sector