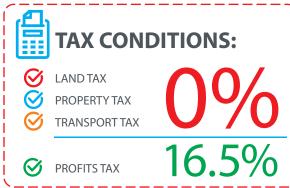

Northern part of Smolensk, Smolensk Region

Southern part of Safonovo, Smolensk Region