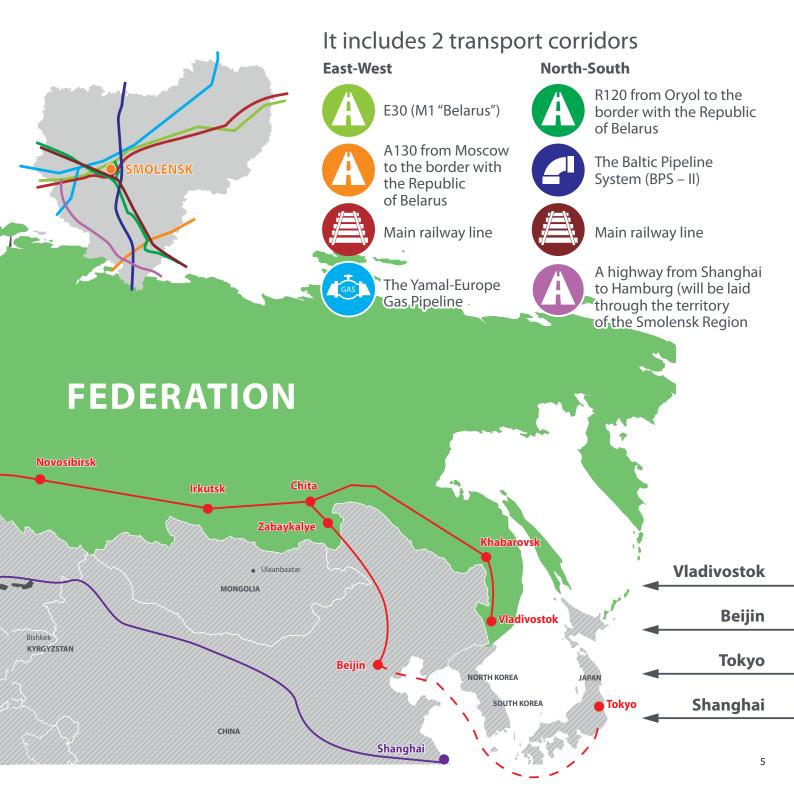

The Smolensk Region is an important transportation and communication hub with the shortest highways and railways running from Central Russia to Europe.

Vast territory and rich mineral resources, significant technological and intellectual potential make the Smolensk Region attractive for investors, Russian and international companies and financial organisations.

# **Transport Accessibility**

### DISTANCE BETWEEN THE CITIES ON M1 "BELARUS" HIGHWAY

SMOLENSK - MINSK - 348 km

SMOLENSK – MOSCOW – 380 km