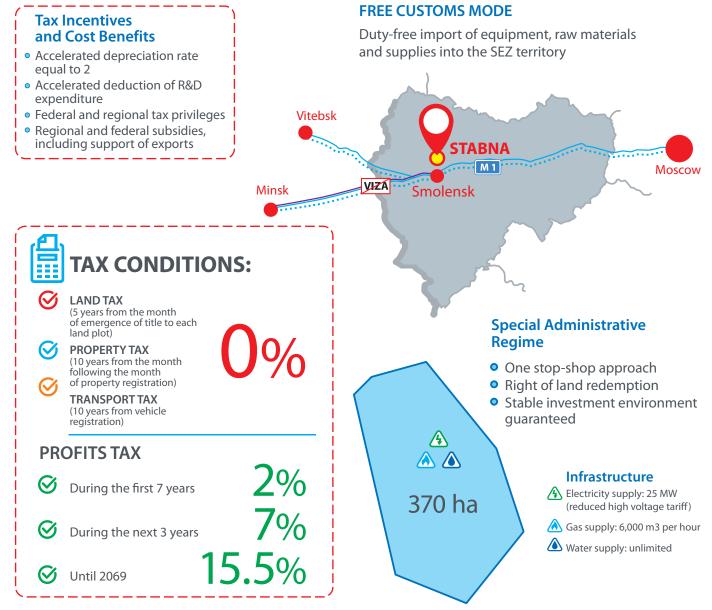

# **STABNA** Special Economic Zone

## www.stabna.ru

# Priority Social and Economic Development Area (PSEDA) of Dorogobuzh

PROVISION OF A LAND PLOT WITHOUT BIDDING

# TAX BENEFITS FOR THE PSEDA RESIDENTS:

CORPORATE INCOME TAX

CORPORATE PROPERTY TAX

)%

# Location: Dorogobuzh

#### **PSEDA** advantages:

• the first PSEDA in the Central Federal District

• Special offers for residents of PSEDA Dorogobuzh:

1) concessional loans:

- at an annual rate of 0% in the amount ranging from 5 to 250 mln roubles;

- at an annual rate of 5% in the amount ranging from 250 to 1,000 mln roubles;

Loan maturity – up to 15 years;

Respite from loan repayment.

2) construction of infrastructure facilities covered by budget investments.